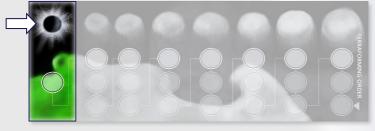

## SETUP:

Just attach the LUNA board extension to the left side of the Drafting board.

## **RULES:**

At the beginning of each Drafting phase, place the metal LUNA Cube on the drafting board extension. This cube is very powerful as it contains all the Elements. LUNA cube is considered a 'Wild Card' ready to be used. However, during the drafting phase, the Player who chooses LUNA Cube cannot draft any more Elements (as if they decided to pass) and will be the last Player to terraform. ;-) All rules for wild cards are in place, so you can immediately